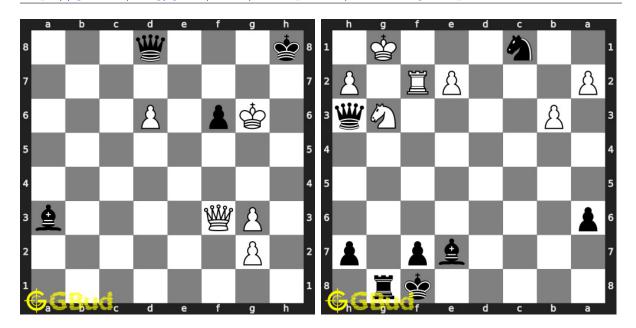

## Chess endgame puzzles 131 to 140

131. Mate in 3 moves

Level: hard, Next Move: White Solution: https://gbud.in/gc8r094

132. Mate in 1 move

Level: easy, Next Move: White Solution: https://gbud.in/gc8r094

133. Mate in 2 moves

Level: medium, Next Move: Black Level: hard, Next Move: Black Solution: https://gbud.in/gc8r094

134. Get a queen in 4 moves

Solution: https://gbud.in/gc8r094

#### 135. Mate in 1 move

Level: easy, Next Move: White Solution: https://gbud.in/gc8r094

#### 136. Mate in 2 moves

Level: medium, Next Move: White Solution: https://gbud.in/gc8r094

#### 137. Mate in 3 moves

Level: hard, Next Move: White Solution: https://gbud.in/gc8r094

#### 138. Mate in 1 move

Level: easy, Next Move: White Solution: https://gbud.in/gc8r094

#### 139. Mate in 3 moves

Level: hard, Next Move: White Solution: https://gbud.in/gc8r094

#### 140. Mate in 4 moves

Level: hard, Next Move: Black Solution: https://gbud.in/gc8r094

Figure 1: Solve other puzzles @ https://gbud.in/chsgppz