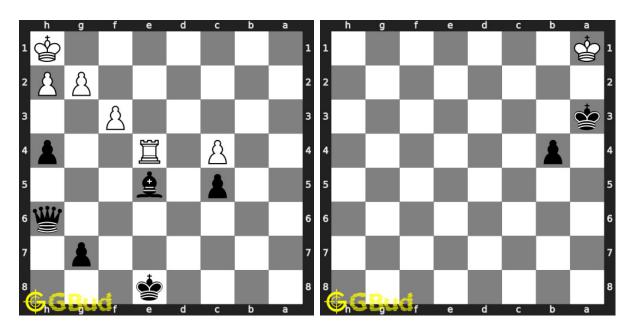

#### 135. Mate in 1 move

Level: easy, Next Move: White Solution: https://gbud.in/gc8r094

#### 136. Mate in 2 moves

Level: medium, Next Move: White Solution: https://gbud.in/gc8r094