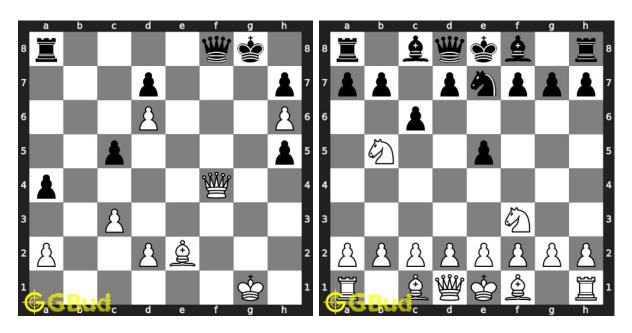

## Chess endgame puzzles 131 to 140

131. Mate in 3 moves

Level: hard, Next Move: White Solution: https://gbud.in/gc8r094

132. Mate in 1 move

Level: easy, Next Move: White Solution: https://gbud.in/gc8r094

133. Mate in 2 moves

Level: medium, Next Move: Black Level: hard, Next Move: Black Solution: https://gbud.in/gc8r094

134. Get a queen in 4 moves

Solution: https://gbud.in/gc8r094