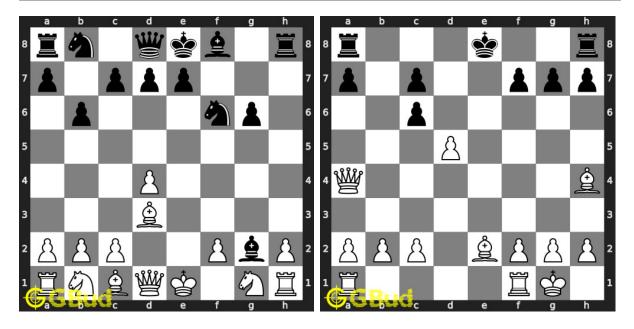

#### 137. Mate in 3 moves

Level: hard, Next Move: White Solution: https://gbud.in/gc8r094

#### 138. Mate in 1 move

Level: easy, Next Move: White Solution: https://gbud.in/gc8r094