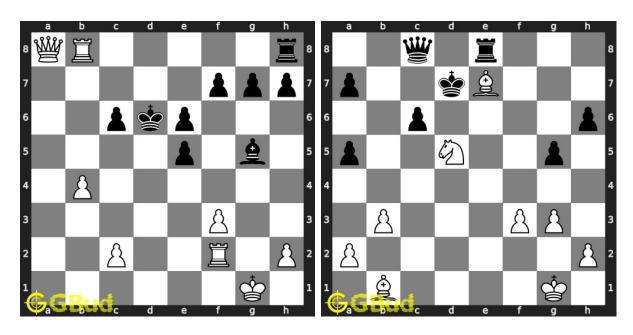

#### 139. Mate in 3 moves

Level: hard, Next Move: White Solution: https://gbud.in/gc8r094

#### 140. Mate in 4 moves

Level: hard, Next Move: Black Solution: https://gbud.in/gc8r094

Figure 1: Solve other puzzles @ https://gbud.in/chsgppz